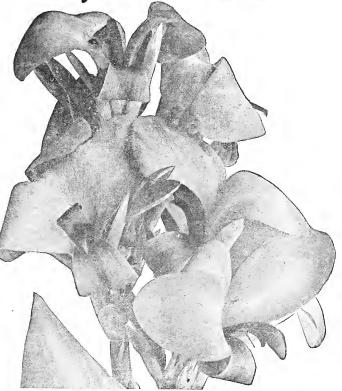

## **Historic, Archive Document**

Do not assume content reflects current scientific knowledge, policies, or practices.

Semi-Double of the Clearest Possible Shade of Scarlet, is Early in Bloom and Flowers Very Freely During the Entire Season

It grows compact medium dwarf, with lustrous green foliage and throws up gigantic flowerheads very ireely. We claim it to have the largest flowerheads of any of the Bedding Geraniums. The individual blooms frequently measure 2½ inches across. **PRICES TO THE FLORIST TRADE.** From 2½-inch pots, per dozen, 85c.; 25 for \$1.25; \$4.50 per 100; \$40.00 per 1000.